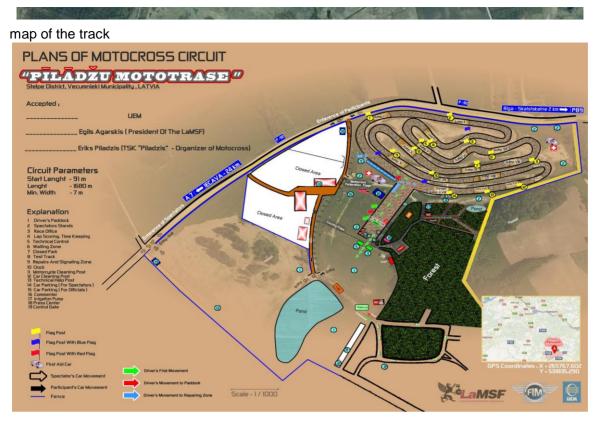

|                                               | Latvia, LV-1006                           |                                                                                |                          |                     |           |  |  |  |
|-----------------------------------------------|-------------------------------------------|--------------------------------------------------------------------------------|--------------------------|---------------------|-----------|--|--|--|
| Phone: + 37 129 441 380                       |                                           |                                                                                | 37 167 845 844           |                     |           |  |  |  |
| E-Mail:                                       | moto@lamsf.lv                             |                                                                                |                          |                     |           |  |  |  |
| not late                                      | r than:                                   | 9th of Jun                                                                     | <b>e 2017</b> (30 days b | pefore the meeting) |           |  |  |  |
| 3. SECRETAR                                   | IAT OF THE MEE                            | TING:                                                                          |                          |                     |           |  |  |  |
|                                               | Race office                               |                                                                                |                          |                     |           |  |  |  |
| Address:                                      |                                           | At the circuit "Piladzu mototrase"                                             |                          |                     |           |  |  |  |
| Phone: +                                      |                                           |                                                                                |                          |                     |           |  |  |  |
| E-Mail:                                       |                                           |                                                                                |                          |                     |           |  |  |  |
| 4. WELCOM                                     | E CENTER:                                 |                                                                                |                          |                     |           |  |  |  |
| Place:                                        | S                                         | ports and                                                                      | leisure park "Pīlādžu    | i mototrase"        |           |  |  |  |
| Open on:                                      | Thursday:                                 | from:                                                                          |                          | to:                 |           |  |  |  |
|                                               | Friday:                                   | from:                                                                          | 12:00 PM                 | to:                 | 8:00 PM   |  |  |  |
|                                               | Saturday:                                 | from:                                                                          | 7:00 AM                  | to:                 | 8:00 PM   |  |  |  |
|                                               | Sunday:                                   | from:                                                                          | 7:00 AM                  | to:                 | 8:00 PM   |  |  |  |
| 5. CIRCUIT:                                   |                                           |                                                                                |                          |                     |           |  |  |  |
| Name of the circuit:                          |                                           | Sports and leisure park "Pīlādžu moto trase"                                   |                          |                     |           |  |  |  |
| Address<br>GPS Coordinates                    |                                           | "Piladzi" Stelpe, Vecumnieku novads, Latvija, LV-3925<br>N 56.53412 E 24.51735 |                          |                     |           |  |  |  |
| Length of th                                  |                                           | 1670                                                                           | m. Minimum wid           |                     | <u>m.</u> |  |  |  |
| <u>A drawing of th</u><br><u>The race off</u> | e circuit is attache<br>ice must be equip | ed to these                                                                    |                          |                     |           |  |  |  |
| 6. OFFICIALS:                                 | _                                         |                                                                                |                          |                     |           |  |  |  |
| <u>FIM E Jury</u>                             | President                                 |                                                                                |                          | FIM Lic. Nr.        |           |  |  |  |
|                                               | IM Europe Jury Member<br>FIM E Steward    |                                                                                | FIM Lic. Nr.             |                     |           |  |  |  |
| <u>FMNR - Ju</u>                              | ryMember                                  | Janika Judeika                                                                 |                          | FIM Lic. Nr.        | 11394     |  |  |  |
| FIM Europe Ra                                 | ce-Director:                              |                                                                                | N/A                      | FIM Lic. Nr.        |           |  |  |  |

# Attachmend:

A map of the region, including the venue of the circuit Time Scedule Drawing of the circuit