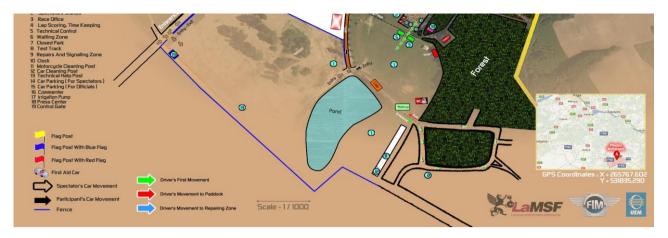

A drawing of the circuit is attached to these regulations.

The race office must be equippt with a high speed internet connection over the whole meeting.

# map of the region

map of the track

Timetable