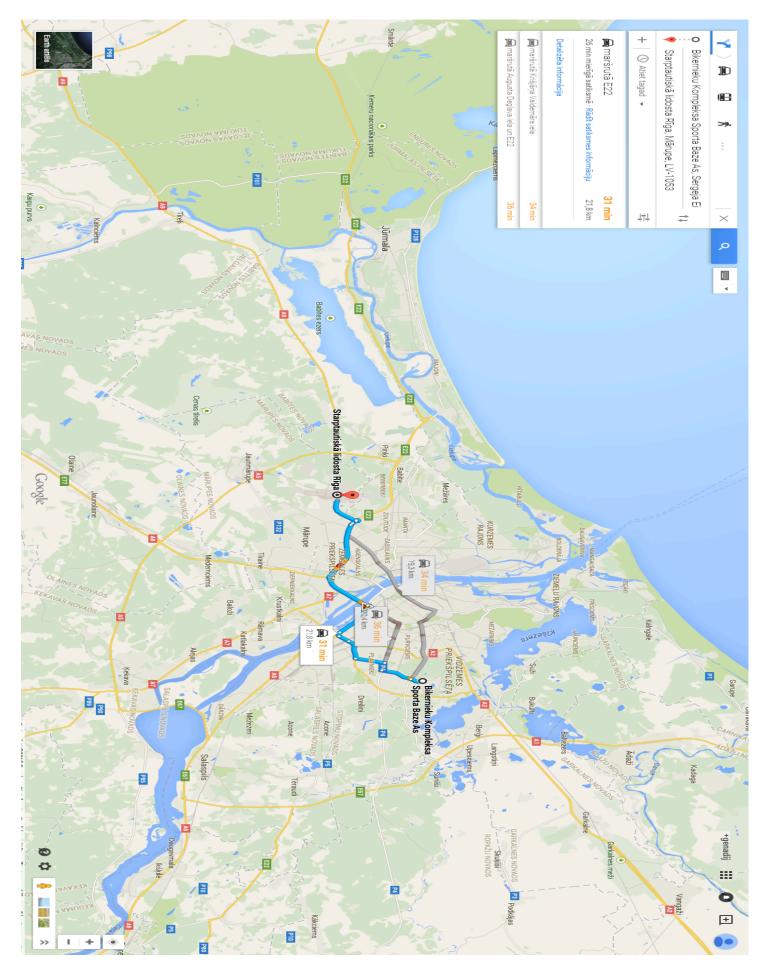

| FMNR: LaMSF                                              |                            | EMN No: <b>54/2</b>                               | EMN No: 54/2                               |  |  |
|----------------------------------------------------------|----------------------------|---------------------------------------------------|--------------------------------------------|--|--|
| Organising Club: Biedrība "Speedway Grand Prix of Latvia |                            | tvia <sup>:</sup> Telephone: <b>+371 65438807</b> | Telephone: +371 65438807                   |  |  |
| Address: 54 Jelgavas Street,                             |                            | Fax: <b>+371 65438807</b>                         |                                            |  |  |
| Daugavpils, L                                            | atvia                      |                                                   | Email: <b>speedway-loko@inbox.lv</b>       |  |  |
|                                                          |                            |                                                   | Track Phone No: +371 65438807              |  |  |
|                                                          |                            |                                                   | Track Fax No: <b>+371 65438807</b>         |  |  |
| Title of Event:                                          | European Pairs Spe         | edway Champ                                       | ionship Final                              |  |  |
| Date of Event:                                           | 13.08.2016                 |                                                   | Time of 1 <sup>st</sup> Heat: <b>14:15</b> |  |  |
| Restaging date                                           | e if meeting postponed     | d:                                                | Date: 14.08.2015                           |  |  |
| Access:                                                  | Motorway:                  | Kaunas - Rig                                      | Ja                                         |  |  |
|                                                          | National road:             | E67                                               |                                            |  |  |
|                                                          | Nearest town:              | Salaspils                                         | at 21.2 km                                 |  |  |
|                                                          | Direction -                | North - East                                      |                                            |  |  |
|                                                          | Nearest airport:           | Riga (Latvia)                                     |                                            |  |  |
|                                                          | See attached map           |                                                   |                                            |  |  |
| Venue:<br>(name and addre                                | ess of track )             | Stadium "Biķ                                      | ernieki Sport Complex"                     |  |  |
| <u>Coordinates:</u>                                      | Latitude: <b>56°94'89"</b> | L                                                 | ongitude: <b>24º10'64"</b>                 |  |  |
| <u>Track</u> :                                           | Length:                    | 355                                               |                                            |  |  |
|                                                          | Width of straights:        | 10.50                                             |                                            |  |  |
|                                                          | Width of bends:            | 15.00                                             |                                            |  |  |
| FIM Licence N                                            | o.: <b>1034</b>            | V                                                 | /alidity: 2015/2016/2017 years             |  |  |
| FIM EUROPE<br>Licence No:                                | N/A                        | V                                                 | /alidity: <b>N/A</b> years                 |  |  |