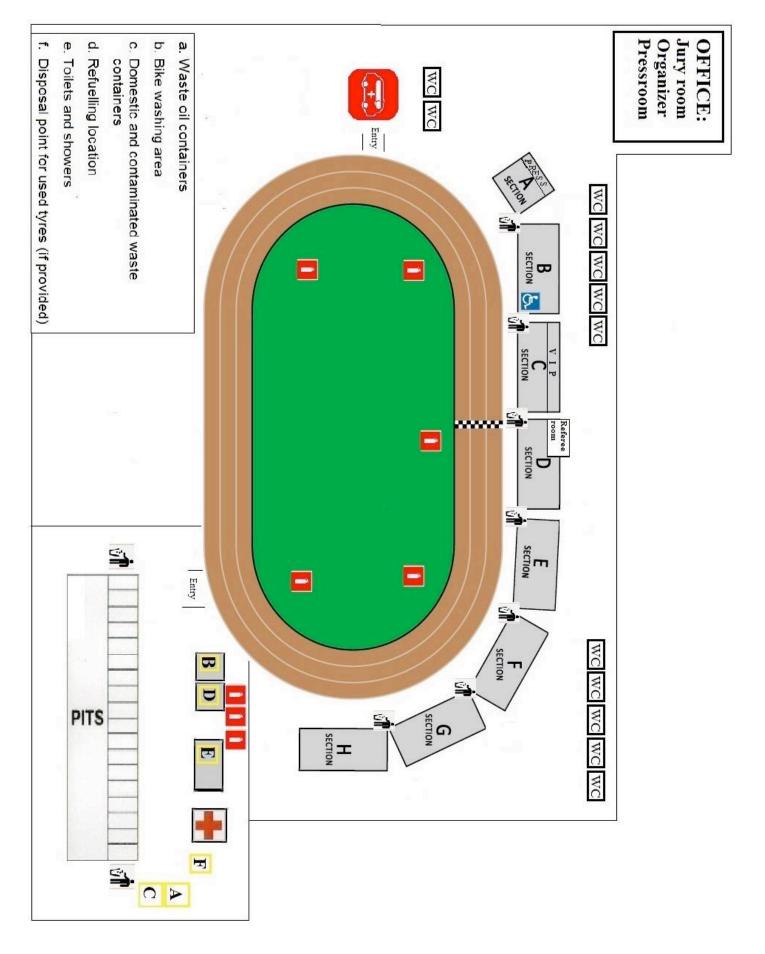

#### Environmental Management Map:

To support the Environmental Management Plan, <u>organisers are required to provide a</u> <u>map of the venue</u> showing clearly the location of the following facilities:

- a. Waste oil containers
- b. Bike washing area
- c. Domestic and contaminated waste containers
- d. Refuelling location
- e. Toilets and showers
- f. Disposal point for used tyres (if provided)

This document must be sent together with the Supplementary Regulations. The map must be displayed in a visible place for participants and teams.